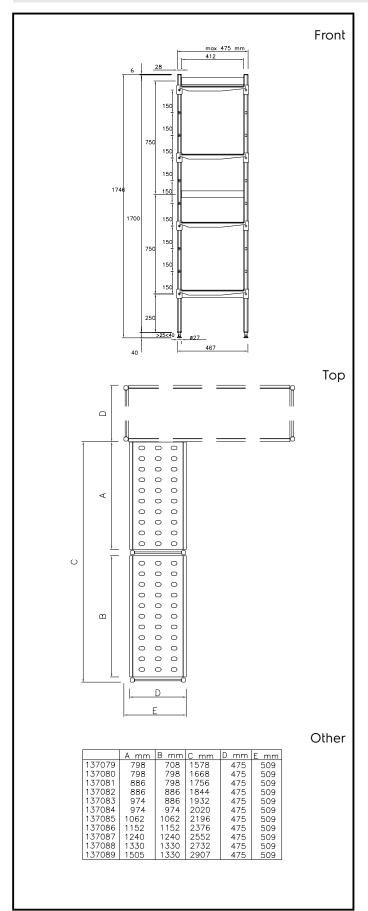

#### Item No.

For corner installation. 4-level shelving set with louvered sectional polyethylene shelves (depth=475mm). Aluminium (20 micron) side uprights (height=1700mm). Adjustable feet. To be combined with a linear shelving unit

## **Key Information:**

Uprights

137088 (CLS2728)2External dimensions, Width:2732 mmExternal dimensions, Depth:475 mmExternal dimensions, Height:1700 mmMax loading weight:560 kgNet weight:46 kg

Stainless Steel Preparation 475x2732 mm Aluminum Corner Unit