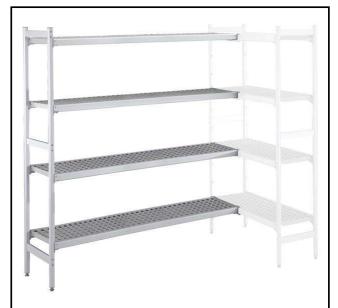

Corner Shelving Set with aluminium side uprights and 4 polyethylene louvered shelves, 475x2732 mm

#### Construction

- Uprights and shelf frames constructed entirely in anodized aluminium (20 micron).
- Shelves made by section of polyethylene tablets.
- Sectional polyethylene shelves are dishwasher safe.
- Corner shelving must be fixed to a linear shelf (either 375mm or 475mm in depth) with the included bar clamps and can be positioned anywhere along the length of the linear shelf.
- 8 tiers and 4 corner clamps.